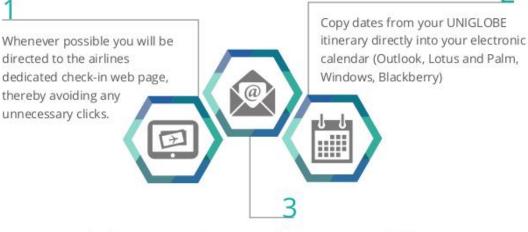

### What is UNIGLOBE Trip Start?

UNIGLOBE Trip Start is a set of tools to help you manage your journey through devices and software you currently rely on for your everyday planning.

Check in via an email you receive the MINUTE you're eligible, allowing you to avoid the cost of seat selection. The email will contain links to check-in for mobile devices and the message size is small to help you manage data on smart phones.

#### How can I start using UNIGLOBE Trip Start? Calendar:

When you receive your next itinerary from your UNIGLOBE counsellor, look for the Purple Infuzer icon just above the itinerary segments!

Click on the Infuzer logo ("Add To Calendar") on the itinerary:

#### **Check-In Email:**

- The Check-In Email will assist you by sending an email with a direct link to the airline's check-in page.
- The email is generated the MINUTE you are eligible!
- It includes a link for mobile services and will let you know if the airline does NOT offer a mobile check-in site.
- The message size is small for those with limited data plans on their smartphones.

Whenever possible, you will be directed to the airline's dedicated check-in webpage. This way you do not have to navigate with extra clicks to find the page. You'll receive emails like this for each leg of the flight. Just click on the link and check-in!