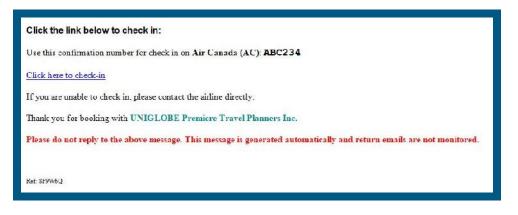

#### **Check-In Email:**

- The Check-In Email will assist you by sending an email with a direct link to the airline's check-in page.
- The email is generated the MINUTE you are eligible!
- It includes a link for mobile services and will let you know if the airline does NOT offer a mobile check-in site.
- The message size is small for those with limited data plans on their smartphones.

Whenever possible, you will be directed to the airline's dedicated check-in webpage. This way you do not have to navigate with extra clicks to find the page. You'll receive emails like this for each leg of the flight. Just click on the link and check-in!