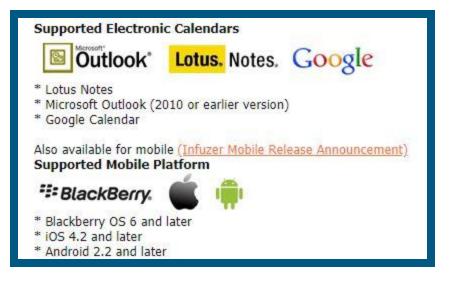

#### How can I start using UNIGLOBE Trip Start? Calendar:

When you receive your next itinerary from your UNIGLOBE counsellor, look for the Purple Infuzer icon just above the itinerary segments!

Click on the Infuzer logo ("Add To Calendar") on the itinerary: