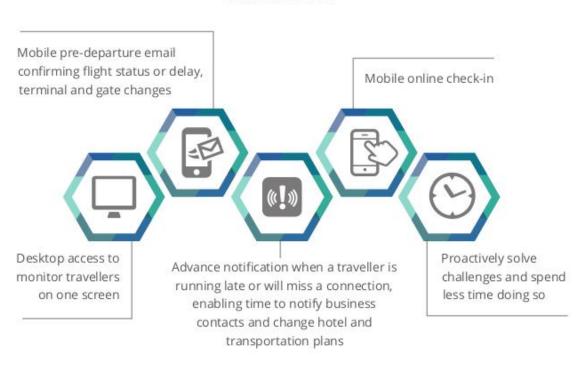

### Sam travels 8-days a month

Business travel is hard enough, particularly these days. Sam appreciates that his company and UNIGLOBE Travel provide the best mobile flight intelligence to minimize his inconvenience. He values the pre-departure email confirming his flight status before he leaves home. He still talks about the time he made his flight because he got an early alert of a terminal change, even when the airport displays had the wrong data.

#### Mary's day of 500 travellers

Mary used to hate these days, every time the phone would ring, it would be another crisis without a fix. Now, Mary is confident because she knows that all her travellers are in good hands with UNIGLOBE Flight Tracking. Mary receives advanced notification when one of her company's employees will be running late or will miss a connection. Now she has time to notify her business contacts of a change in meeting time, the hotel check-in time, and the transportation company to change its pickup time, and her employees

of the changes in the trip.

**Travel Coordinator** 

## **Key Features**

- Travel Coordinators / Executive Assistants have the ability to easily monitor all traveller's flights on one screen.
- Enables company Travel Coordinators to be proactive and make all the necessary changes when flights are cancelled or delayed.
- Notifies travellers that they don't have to rush to the airport when a flight has been delayed or cancelled. Also, be the first to know of an airport gate change.