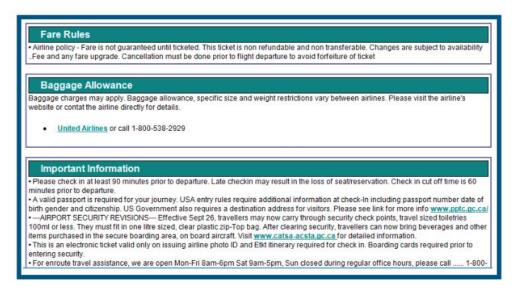

### Critical airline and airport rules categorized into sections

Baggage allowance, check-in times, and fare rules, along with additional trip information is broken into Sections. Travellers can find what they are looking for via the headings! To make it even easier, each item now has a (bullet) in front.